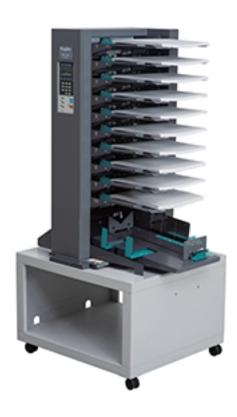

## Features / Performance

Specifications

DFC-102

Model Type Friction feed vertical collator

No. of bins 10bins

Paper Size MAX: A3SR (320 x 450 mm)

MIN: A5 (148 mm x 210 mm)

Paper Type Medium quality paper, Fine porous paper, fine quality paper (52.3 to 128 gsm)

Weight 65 kg

Option DFC cabinet