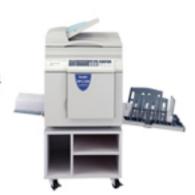

## Duprinter

## **DP-L520**

- Max. print size: B4
- · 300 x 600 dpi
- 130 sheets / min